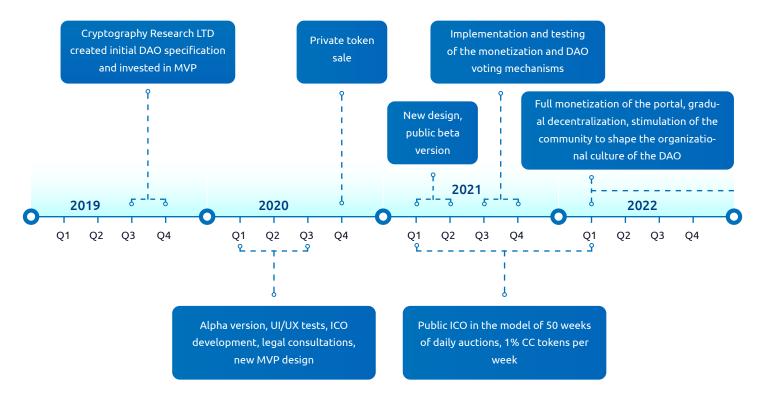

average. It gives over 1000x return on investment within a decade in realistic terms (with P/E=30x).

| Үеаг | Equity realistic | Token price r. | Return  |
|------|------------------|----------------|---------|
| 2022 | \$25 780 269     | \$0.26         | 1.6     |
| 2023 | \$51 560 538     | \$0.52         | 4.2     |
| 2024 | \$103 121 077    | \$1.03         | 9.3     |
| 2025 | \$206 242 154    | \$2.06         | 19.6    |
| 2026 | \$412 484 308    | \$4.12         | 40.2    |
| 2027 | \$824 968 615    | \$8.25         | 81.5    |
| 2028 | \$1 649 937 231  | \$16.50        | 164.0   |
| 2029 | \$3 299 874 462  | \$33.00        | 329.0   |
| 2030 | \$6 599 748 923  | \$66.00        | 659.0   |
| 2031 | \$13 199 497 846 | \$131.99       | 1 318.9 |

#### CORE TEAM



#### **ROAD MAP**



#### INVITATION

CC token auctions start at the nominal price of \$0.10 with a minimum of \$100 bid. Tokens will be offered in 50 weeks of daily auctions at the amount of 1% of tokens per week. Join us and become a part of ccFOUND community to share knowledge and earn tokends!

#### INVEST

https://shop.ccfound.com

CONTACT:

**Piotr Michalak** piotr@instytutkryptografii.pl **Karol Kiełtyka** +48 576306222